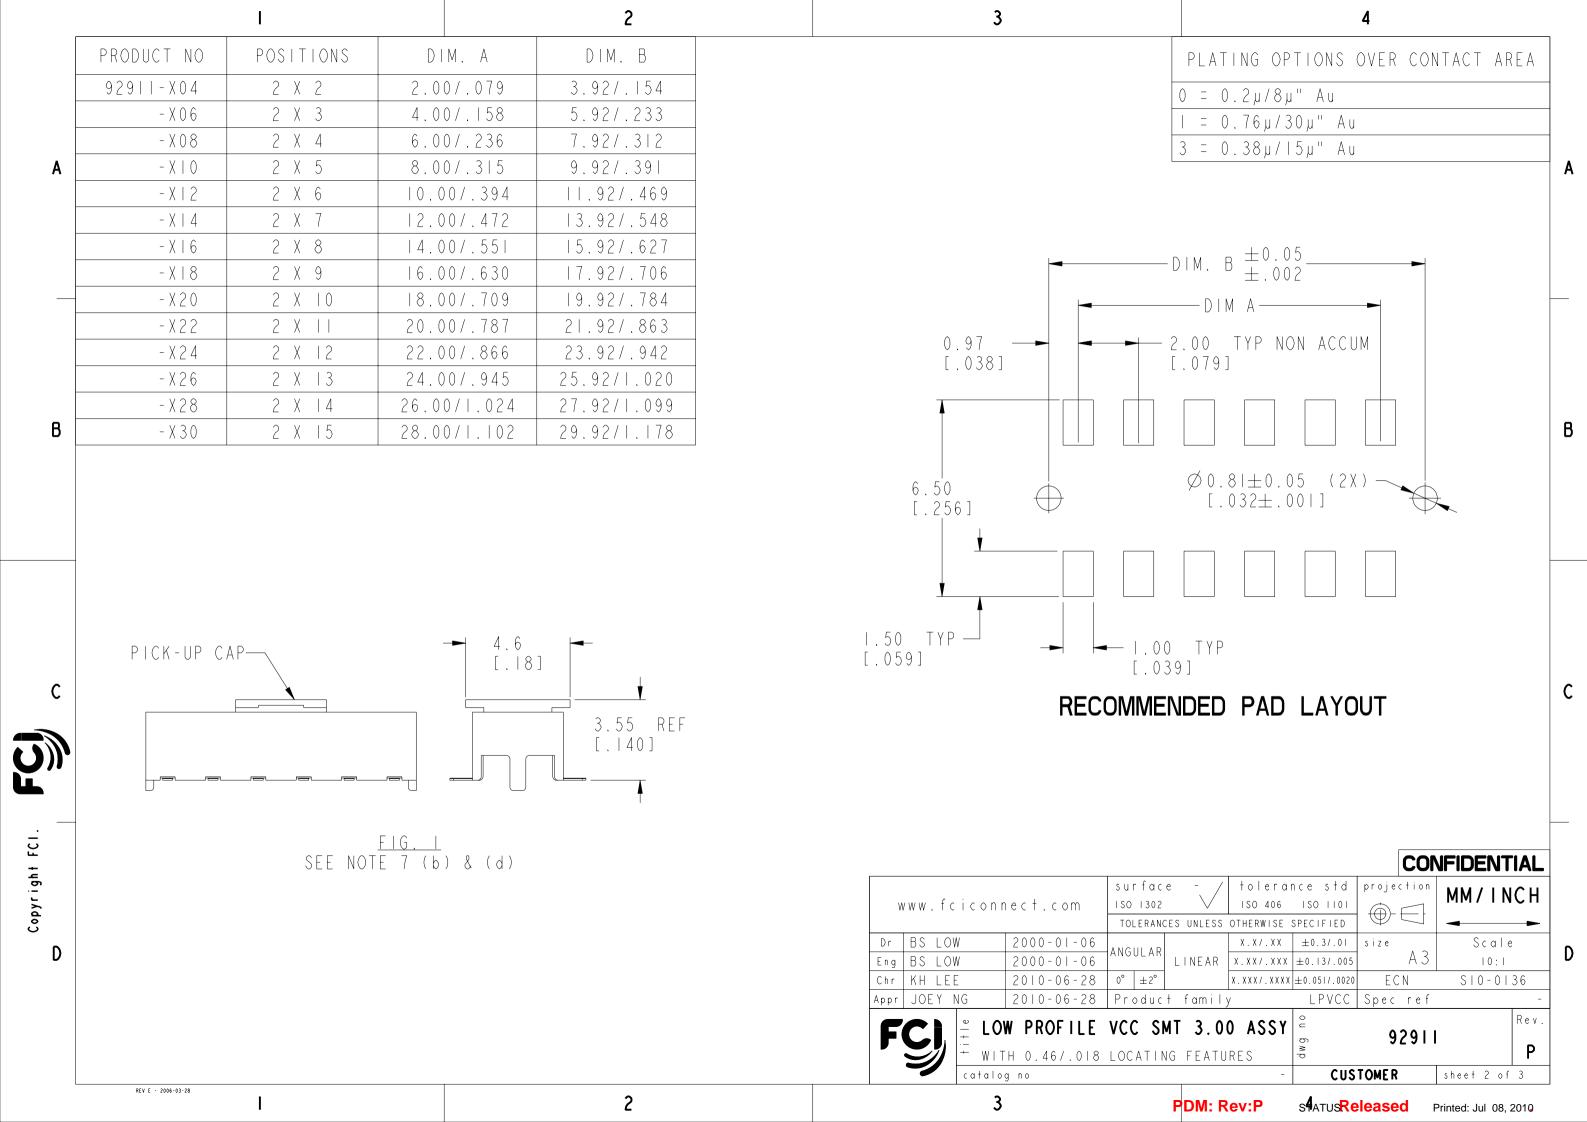

- PACKAGING :
  - --- STD PACKAGING IN TUBE.
  - (b) XXXXX-XXXTR --- TAPE AND REFL (CONDUCTIVE) PACKAGING WITH PICK-UP CAP (SEE FIG 1).
  - (c) XXXXX-XXXTRN --- TAPE AND REEL (CONDUCTIVE) PACKAGING WITHOUT PICK-UP CAP.
  - (d) XXXXX-XXXCR --- TAPE AND REEL (NON-CONDUCTIVE) PACKAGING WITH PICK-UP CAP (SEE FIG 1).
  - (e) XXXXX-XXXCRN --- TPAE AND REEL (NON-CONDUCTIVE) PACKAGING WITHOUT PICK-UP CAP.
- THE HOUSING WILL WITHSTAND EXPOSURE TO 255°C PEAK TEMPERATURE FOR 10 SECONDS IN A CONVECTION, INFRA-RED OR VAPOR PHASE REFLOW OVEN.
- THIS PORODUCT MEETS EUROPEAN UNION DIRECTIVES AND OTHER COUNTRY REGULATIONS AS DESCRIBED IN GS-22-008.
- P 10 A P SYMBOL WILL BE NEXT TO ANY DIMENSION, VIEW OR NOTE WHICH HAS BEEN MODIFIED WITH THE CURRENT DRAWING REVISION.