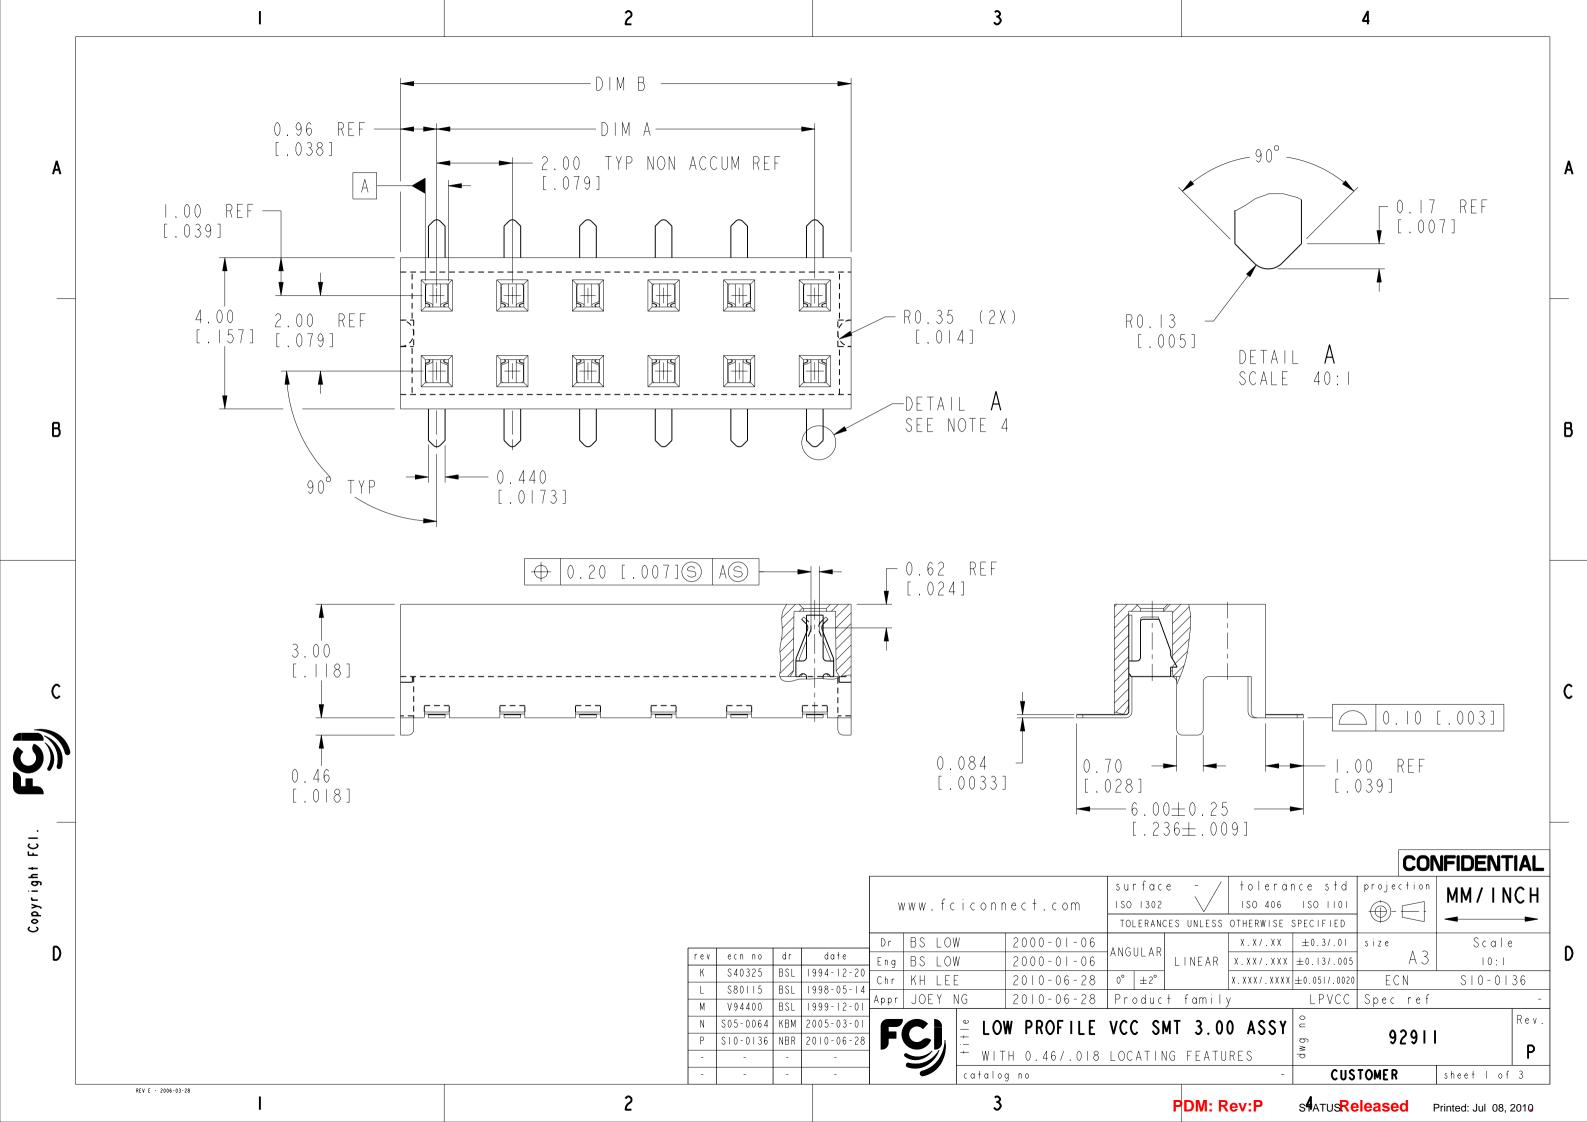

NOTES:

A

Copyright FCI

D

REV E - 2006-03-28

I HOUSING MATERIAL : HIGH TEMP PLASTIC

2 TERMINAL MATERIAL : BeCu.

3 TERMINAL RETENTION 0.5Kg/I.I Lbs.

'V'CUT OPTIONAL - MANUFACTURING PROCESS OPTION.

SOLDER TAIL PLATING:

- a) SOLDERTAIL OF P/N: 92911 XXX IS TIN/LEAD PLATED.
- b) SOLDERTAIL OF P/N: 92911 XXXLF IS GOLD FLASH PLATED.

PRODUCT DESCRIPTION CODE: